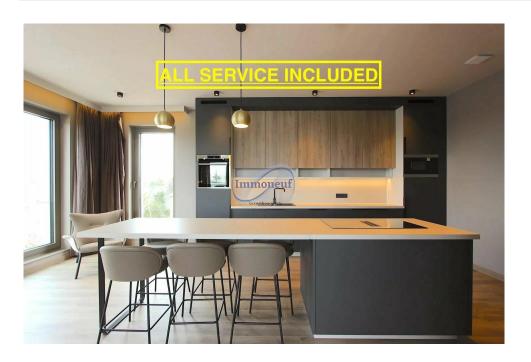

## Furnished flat 123m² 2 Bedroom(s) Kirchberg

5 750€

DESCRIPTION ENERGY PASS

Furnished and air-conditioned penthouse for rent in Kirchberg-Luxembourg opposite the new Jean Monet building. You can enjoy a fully furnished and air-conditioned penthouse for rent with a sleek design, a living area of 123m2 + spacious terrace and built according to the low energy consumption standards, class A. The residence "ESPERANCE", completed in 2023, guarantees undeniable comfort thanks to exceptional maintenance services. The price includes all charges and insurance (except electricity). Medium (6 months) or long term rental formulas. The penthouse is composed as follows:— An entrance hall,—2 parental suites with private bathrooms,—A spacious living room opening onto a fully equipped open kitchen,—A dining room,—A terrace +/- 25m2 accessible by sliding glass doors,—A common laundry room,—Optional indoor parking space (200€/month). Facilities and services:—Elegant, high-end and contemporary furniture,—Fully equipped kitchen (dishwasher, induction hob, built-in microwave, fr...