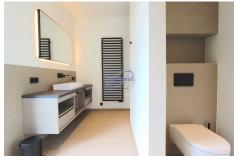

## Furnished flat 123m² 2 Bedroom(s) Kirchberg

5 750€

DESCRIPTION ENERGY PASS

Furnished and air-conditioned penthouse for rent in Kirchberg-Luxembourg opposite the new Jean Monet building. You can enjoy a fully furnished and air-conditioned penthouse for rent with a sleek design, a living area of 123m2 + spacious terrace and built according to the low energy consumption standards, class A. The residence "ESPERANCE", completed in 2023, guarantees undeniable comfort thanks to exceptional maintenance services. The price includes all charges and insurance (except electricity). Medium (6 months) or long term rental formulas. The penthouse is composed as follows:— An entrance hall,—2 parental suites with private bathrooms,—A spacious living room opening onto a fully equipped open kitchen,—A dining room,—A terrace +/- 25m2 accessible by sliding glass doors,—A common laundry room,—Optional indoor parking space (200€/month). Facilities and services:—Elegant, high-end and contemporary furniture,—Fully equipped kitchen (dishwasher, induction hob, built-in microwave, fr...