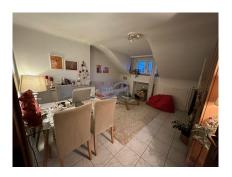

## **Apartment** 65m² 1 Bedroom(s) Luxembourg-Belair

1 500€ Monthly charges : 200€

DESCRIPTION ENERGY PASS

Fully renovated apartment comprising entrance hall, living room, 2 rooms that can be used as office/dressing room, new fitted kitchen, bathroom with shower, laundry room, reinforced entrance door, double glazing. Close to town center and Parc de Merl-Belair.Available 01/06/2024