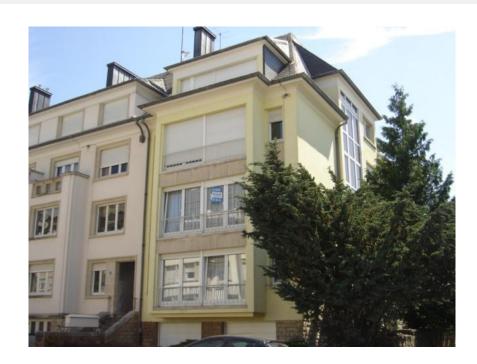

## **Apartment** 65m² 1 Bedroom(s) Luxembourg-Belair

1 500€ Monthly charges : 200€

DESCRIPTION ENERGY PASS

Fully renovated apartment comprising entrance hall, living room, 2 rooms that can be used as office/dressing room, new fitted kitchen, bathroom with shower, laundry room, reinforced entrance door, double glazing. Close to town center and Parc de Merl-Belair.Available 01/06/2024