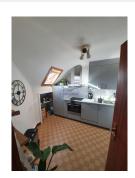

## **Apartment** 65m² 1 Bedroom(s) Luxembourg-Belair

1 500€ Monthly charges : 200€

DESCRIPTION ENERGY PASS

Fully renovated apartment comprising entrance hall, living room, 2 rooms that can be used as office/dressing room, new fitted kitchen, bathroom with shower, laundry room, reinforced entrance door, double glazing. Close to town center and Parc de Merl-Belair.Available 01/06/2024