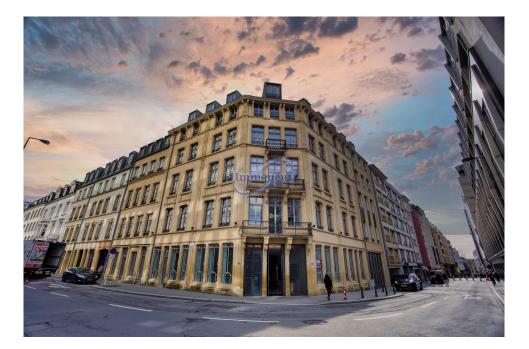

Commerce 137m<sup>2</sup> Luxembourg-Centre

# DESCRIPTION

Immoneuf is pleased to present a fully renovated 137 m<sup>2</sup> commercial space in the heart of the "Fënsterschlass" residence.Property features :Surface area: 137 m<sup>2</sup> on 2 levels.Layout: Main entrance and staff entrance on first floor; access to common areas from basement.Showcase: Splendid wooden showcase with ornamentation, offering outstanding visibility.Use: Suitable for any prestigious commercial activity, ideal for establishing your business.The premises offer excellent visibility, enabling you to develop your business immediately.Immediate availability.For further information or to schedule a visit, please contact us on 26.26.40.Make this your next prime commercial investment with Immoneuf.