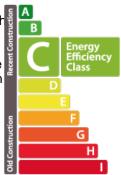

hly charges : 400€







# DESCRIPTION

Immoneuf is pleased to present a fully renovated 137 m<sup>2</sup> commercial space in the heart of the "Fënsterschlass" residence.Property features :Surface area: 137 m<sup>2</sup> on 2 levels.Layout: Main entrance and staff entrance on first floor; access to common areas from basement.Showcase: Splendid wooden showcase with ornamentation, offering outstanding visibility.Use: Suitable for any prestigious commercial activity, ideal for establishing your business.The premises offer excellent visibility, enabling you to develop your business immediately.Immediate availability.For further information or to schedule a visit, please contact us on 26.26.40.Make this your next prime commercial investment with Immoneuf.

### ENERGY PASS

#### Energy class



## CHARACTERISTICS

Number of pieces : -Nb. chamber (s) : -Area : 137m<sup>2</sup> Nb. of bathrooms : -Equipped kitchen : Non

✓ Immoneuf

- ◎ 28, rue des Bains L-1212
- 26 26 40
- ⊠ immoneuf@pt.lu
- https://www.immoneuf.lu/detail-2234309