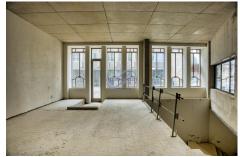

# DESCRIPTION

Immoneuf is pleased to present a fully renovated 137 m<sup>2</sup> commercial space in the heart of the "Fënsterschlass" residence.Property features :Surface area: 137 m<sup>2</sup> on 2 levels.Layout: Main entrance and staff entrance on first floor; access to common areas from basement.Showcase: Splendid wooden showcase with ornamentation, offering outstanding visibility.Use: Suitable for any prestigious commercial activity, ideal for establishing your business.The premises offer excellent visibility, enabling you to develop your business immediately.Immediate availability.For further information or to schedule a visit, please contact us on 26.26.40.Make this your next prime commercial investment with Immoneuf.

## CHARACTERISTICS

Number of pieces : -Nb. chamber (s) : -Area : 137m<sup>2</sup> Nb. of bathrooms : -Equipped kitchen : Non

✓ Immoneuf

- ◎ 28, rue des Bains L-1212
- 26 26 40
- ⊠ immoneuf@pt.lu
- https://www.immoneuf.lu/detail-2234309