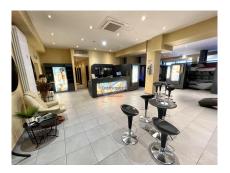

## Commerce 286m² Luxembourg-Centre

9 000€ Monthly charges : 1 100€

DESCRIPTION ENERGY PASS

Retail area of ??+/- 286m² on the mezzanine of the Forum Royal building with a view of the Boulevard Royal. The shop accessible by 2 different entrances is composed as follows: very spacious entrance / reception hall opening onto another very bright area, 1 other well-sized room, individual office, seperate fitted kitchen, 2 WCs, 2 showers. Fully air conditioned. Suitable for all types of businesses or offices. Excellent for doctor, physiotherapist, consumer lounge,... HORESCA accepted. Takeover of the Solarium / Massage also possible. Availability to be agreed. Please, contact the Immoneuf agency at 26.26.40