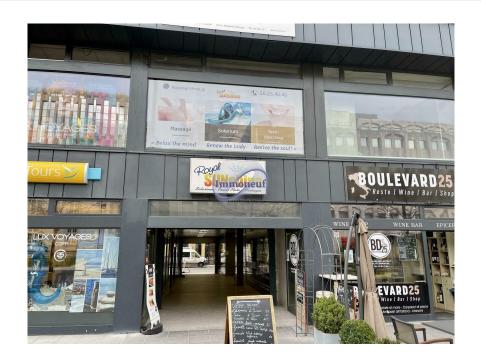

## Commerce 286m² Luxembourg-Centre

9 000€ Monthly charges : 1 100€

DESCRIPTION ENERGY PASS

Retail area of ??+/- 286m² on the mezzanine of the Forum Royal building with a view of the Boulevard Royal. The shop accessible by 2 different entrances is composed as follows: very spacious entrance / reception hall opening onto another very bright area, 1 other well-sized room, individual office, seperate fitted kitchen, 2 WCs, 2 showers. Fully air conditioned. Suitable for all types of businesses or offices. Excellent for doctor, physiotherapist, consumer lounge,... HORESCA accepted. Takeover of the Solarium / Massage also possible. Availability to be agreed. Please, contact the Immoneuf agency at 26.26.40