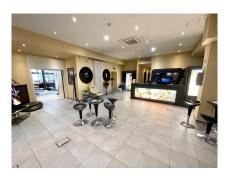

## Commerce 286m² Luxembourg-Centre

9 000€ Monthly charges : 1 100€

DESCRIPTION ENERGY PASS

Retail area of ??+/- 286m² on the mezzanine of the Forum Royal building with a view of the Boulevard Royal. The shop accessible by 2 different entrances is composed as follows: very spacious entrance / reception hall opening onto another very bright area, 1 other well-sized room, individual office, seperate fitted kitchen, 2 WCs, 2 showers. Fully air conditioned. Suitable for all types of businesses or offices. Excellent for doctor, physiotherapist, consumer lounge,... HORESCA accepted. Takeover of the Solarium / Massage also possible. Availability to be agreed. Please, contact the Immoneuf agency at 26.26.40