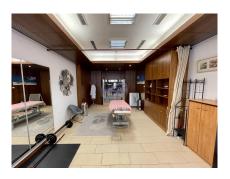

## Commerce

50m² 1 Bedroom(s) Luxembourg 2 000€ Monthly charges : 200€

DESCRIPTION ENERGY PASS

Commercial space (sub-renting) located in the heart of Luxembourg city in Forum Royal building on the 1st floor. A space of 50 sq.m. facing Boulevard Royal. Perfect for a beauty cabinet, fitness classes, etc. Toilet, shower room and kitchen are shared in the common area. Available immediatelyCall us for more information: 26 26 40.

## **CHARACTERISTICS**

Number of pieces : 1 Nb. chamber (s) : 1 Area : 50m<sup>2</sup>

Nb. of bathrooms : -Equipped kitchen : Non

**28, rue des Bains L-1212** 

**26 26 40** 

https://www.immoneuf.lu/detail-2234624