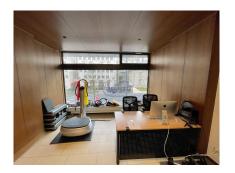

## Commerce

50m² 1 Bedroom(s) Luxembourg 2 000€ Monthly charges : 200€

DESCRIPTION ENERGY PASS

Commercial space (sub-renting) located in the heart of Luxembourg city in Forum Royal building on the 1st floor. A space of 50 sq.m. facing Boulevard Royal. Perfect for a beauty cabinet, fitness classes, etc. Toilet, shower room and kitchen are shared in the common area. Available immediatelyCall us for more information: 26 26 40.

## **CHARACTERISTICS**

Number of pieces : 1 Nb. chamber (s) : 1 Area : 50m<sup>2</sup>

Nb. of bathrooms : -Equipped kitchen : Non

**28, rue des Bains L-1212** 

**26 26 40** 

https://www.immoneuf.lu/detail-2234624