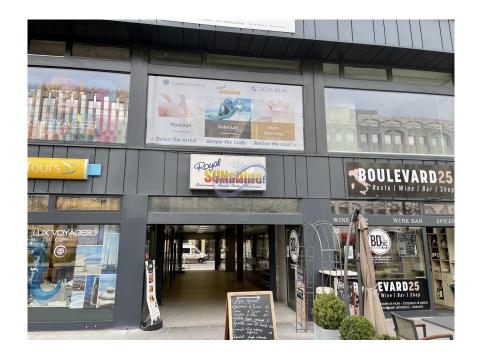

## Commerce

50m² 1 Bedroom(s) Luxembourg 2 000€ Monthly charges : 200€

DESCRIPTION ENERGY PASS

Commercial space (sub-renting) located in the heart of Luxembourg city in Forum Royal building on the 1st floor. A space of 50 sq.m. facing Boulevard Royal. Perfect for a beauty cabinet, fitness classes, etc. Toilet, shower room and kitchen are shared in the common area. Available immediatelyCall us for more information: 26 26 40.