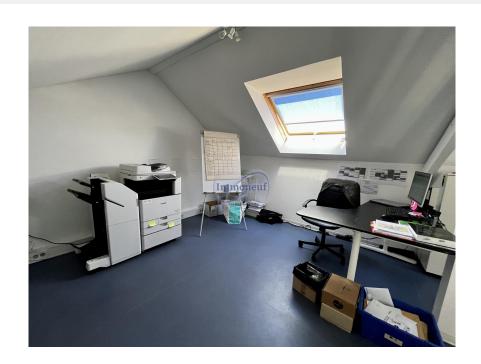

## Office 40m² Luxembourg-Merl

1 500€ Monthly charges : 100€

DESCRIPTION ENERGY PASS

Immoneuf offers you...A bright mezzanine office in a renovated maison de maitre. Office of approximately 40m². A shared kitchen, toilet and bathroom are included. All utilities included (electricity, wifi, heating, etc.). Suitable for self-employed professionals. Possibility of converting a room into a bedroom.For further information, please contact us on 26.26.40 or by e-mail at immoneuf@pt.lu