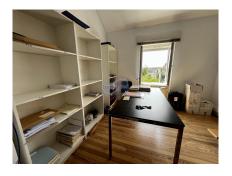

## Office 40m² Luxembourg-Merl

1 500€ Monthly charges : 100€

DESCRIPTION ENERGY PASS

Immoneuf offers you...A bright mezzanine office in a renovated maison de maitre. Office of approximately 40m². A shared kitchen, toilet and bathroom are included. All utilities included (electricity, wifi, heating, etc.). Suitable for self-employed professionals. Possibility of converting a room into a bedroom.For further information, please contact us on 26.26.40 or by e-mail at immoneuf@pt.lu