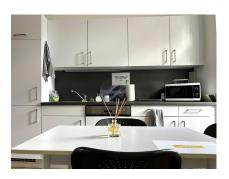

## Office 40m² Luxembourg-Merl

1 500€ Monthly charges : 100€

DESCRIPTION ENERGY PASS

Immoneuf offers you...A bright mezzanine office in a renovated maison de maitre. Office of approximately 40m². A shared kitchen, toilet and bathroom are included. All utilities included (electricity, wifi, heating, etc.). Suitable for self-employed professionals. Possibility of converting a room into a bedroom.For further information, please contact us on 26.26.40 or by e-mail at immoneuf@pt.lu