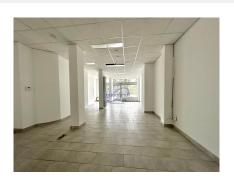

## Commerce 145m² Luxembourg-Centre

4 250€

DESCRIPTION ENERGY PASS

Immoneuf offers you...For rent, a large business of 145m² on 2 floors, composed as follows, On the first floor, 95 m², large open space and two separate offices at the back of the room.-1 floor, 50 m², kitchenette, WC, meeting room and small cellarlf you have any further questions or would like to arrange a visit, please do not hesitate to contact us by telephone on 26.26.40 or by e-mail at immoneuf@pt.lu