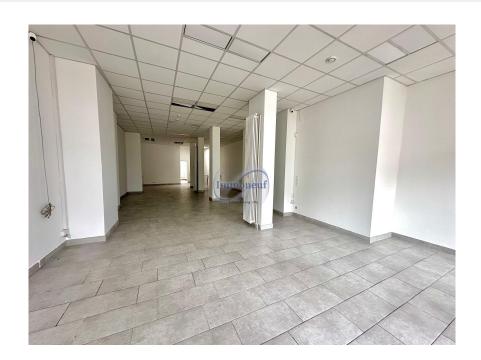

## Commerce 145m² Luxembourg-Centre

4 250€

DESCRIPTION ENERGY PASS

Immoneuf offers you...For rent, a large business of 145m² on 2 floors, composed as follows, On the first floor, 95 m², large open space and two separate offices at the back of the room.-1 floor, 50 m², kitchenette, WC, meeting room and small cellarlf you have any further questions or would like to arrange a visit, please do not hesitate to contact us by telephone on 26.26.40 or by e-mail at immoneuf@pt.lu