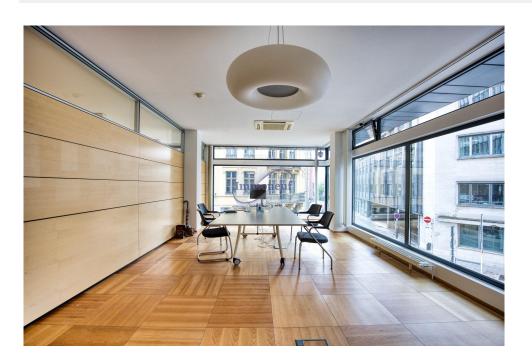

## 5 900 000€

DESCRIPTION ENERGY PASS

Located in the emblematic Forum Royal building, this 500 m² office spans two floors plus a basement, offering great flexibility in terms of layout. The strategic location on the Boulevard Royal guarantees exceptional visibility and frequent foot traffic, ideal for attracting a varied clientele. The office benefits from excellent public transport links, making it easy for your employees and customers to get to and from work. Available immediately, this space is ready to welcome your commercial projects without delay. All types of business are permitted, including catering establishments, making this an exceptional investment opportunity for entrepreneurs and investors looking for a prestigious, central location in Luxembourg City. Don't miss this unique opportunity to establish your business in a dynamic and prosperous setting. Availability: Immediate Business authorization: All types of business authorized, including Horeca For further information, please contact us on 26.26.40 or by e-ma...

## **CHARACTERISTICS**

Number of pieces: 14 Nb. chamber (s): -Area: 500m<sup>2</sup>

Nb. of bathrooms: 3 Equipped kitchen: Non

✓ Immoneuf

**28, rue des Bains L-1212** 

**26 26 40** 

immoneuf@pt.lu

https://www.immoneuf.lu/detail-2234708