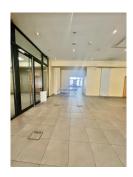

## Office 79m² Luxembourg-Centre

3 500€ Monthly charges : 400€

DESCRIPTION ENERGY PASS

Available immediately, this exceptional 79 m² office represents a rare opportunity to set up your business in the prestigious Forum Royal building, ideally located opposite the Hôtel Royal, on the main boulevard in the heart of Luxembourg.Boasting a privileged strategic position and numerous assets, this office is an ideal setting for the development of your business. Parking spaces are also available for rent in the same building. Its immediate proximity to public transport and major roads makes it a prime location.Don't miss this unique opportunity.Contact us today for more information or to arrange a viewing on 26.26.40 or by e-mail at immoneuf@pt.lu.