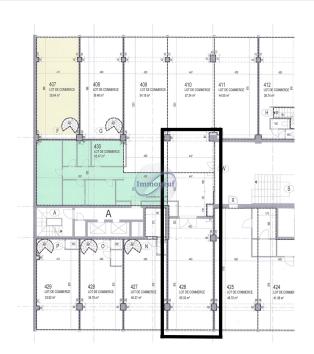

## Office 79m² Luxembourg-Centre

3 500€ Monthly charges : 400€

DESCRIPTION ENERGY PASS

Available immediately, this exceptional 79 m² office represents a rare opportunity to set up your business in the prestigious Forum Royal building, ideally located opposite the Hôtel Royal, on the main boulevard in the heart of Luxembourg.Boasting a privileged strategic position and numerous assets, this office is an ideal setting for the development of your business. Parking spaces are also available for rent in the same building. Its immediate proximity to public transport and major roads makes it a prime location.Don't miss this unique opportunity.Contact us today for more information or to arrange a viewing on 26.26.40 or by e-mail at immoneuf@pt.lu.

## **CHARACTERISTICS**

Number of pieces : -Nb. chamber (s) : -Area : 79m<sup>2</sup>

Nb. of bathrooms : - Equipped kitchen : Non

**28, rue des Bains L-1212** 

**26 26 40** 

https://www.immoneuf.lu/detail-2234718