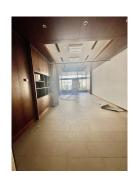

## Office 79m² Luxembourg-Centre

3 500€ Monthly charges : 400€

DESCRIPTION ENERGY PASS

Available immediately, this exceptional 79 m² office represents a rare opportunity to set up your business in the prestigious Forum Royal building, ideally located opposite the Hôtel Royal, on the main boulevard in the heart of Luxembourg.Boasting a privileged strategic position and numerous assets, this office is an ideal setting for the development of your business. Parking spaces are also available for rent in the same building. Its immediate proximity to public transport and major roads makes it a prime location.Don't miss this unique opportunity.Contact us today for more information or to arrange a viewing on 26.26.40 or by e-mail at immoneuf@pt.lu.