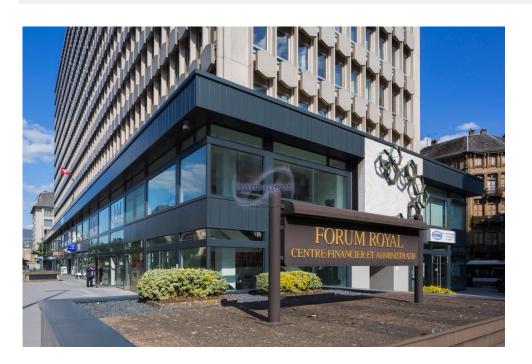

## Office 208m² Luxembourg-Centre

8 300€ Monthly charges : 900€

DESCRIPTION ENERGY PASS

Available immediately, this exceptional 208 m² office represents a rare opportunity to set up your business in the prestigious Forum Royal building, ideally located opposite the Hôtel Royal, on the main boulevard in the heart of Luxembourg.Boasting a privileged strategic position and numerous assets, this office is an ideal setting for the development of your business. Parking spaces are also available for rent in the same building. Its immediate proximity to public transport and major roads makes it a prime location.Don't miss this unique opportunity.Contact us today for more information or to arrange a viewing on 26.26.40 or by e-mail at immoneuf@pt.lu.