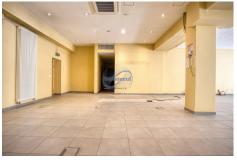

## Office 286m² Luxembourg-Centre

**9 000€** Monthly charges : 1 100€

DESCRIPTION ENERGY PASS

Available immediately, this exceptional 286 m² office represents a rare opportunity to set up your business in the prestigious Forum Royal building, ideally located opposite the Hôtel Royal, on the main boulevard in the heart of Luxembourg.Boasting a privileged strategic position and numerous assets, this office is an ideal setting for the development of your business. Parking spaces are also available for rent in the same building. Its immediate proximity to public transport and major roads makes it a prime location.Don't miss this unique opportunity.Contact us today for more information or to arrange a viewing on 26.26.40 or by e-mail at immoneuf@pt.lu.