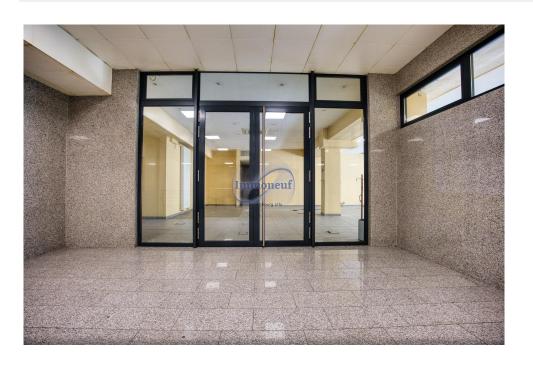

## Office 286m² Luxembourg-Centre

**9 000€** Monthly charges : 1 100€

DESCRIPTION ENERGY PASS

Available immediately, this exceptional 286 m² office represents a rare opportunity to set up your business in the prestigious Forum Royal building, ideally located opposite the Hôtel Royal, on the main boulevard in the heart of Luxembourg.Boasting a privileged strategic position and numerous assets, this office is an ideal setting for the development of your business. Parking spaces are also available for rent in the same building. Its immediate proximity to public transport and major roads makes it a prime location.Don't miss this unique opportunity.Contact us today for more information or to arrange a viewing on 26.26.40 or by e-mail at immoneuf@pt.lu.