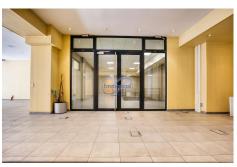

## Office 286m² Luxembourg-Centre

**9 000€** Monthly charges : 1 100€

DESCRIPTION ENERGY PASS

Available immediately, this exceptional 286 m² office represents a rare opportunity to set up your business in the prestigious Forum Royal building, ideally located opposite the Hôtel Royal, on the main boulevard in the heart of Luxembourg.Boasting a privileged strategic position and numerous assets, this office is an ideal setting for the development of your business. Parking spaces are also available for rent in the same building. Its immediate proximity to public transport and major roads makes it a prime location.Don't miss this unique opportunity.Contact us today for more information or to arrange a viewing on 26.26.40 or by e-mail at immoneuf@pt.lu.