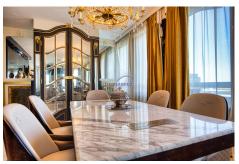

## Furnished flat 140m² 2 Bedroom(s) Luxembourg-Centre

4 500€ Monthly charges : 400€

DESCRIPTION ENERGY PASS

Immoneuf presents this magnificent apartment in the Forum Royal building, renowned for its central location right next to the Hôtel Royal and its direct streetcar connection. The apartment offers a superb view of downtown Luxembourg and the Hôtel Royal, and comprises a large, bright living room with an open, unobstructed view, a fully-equipped kitchen, a guest bedroom with its own bathroom including shower and WC, and a master bedroom with a magnificent view of the center of Luxembourg, featuring its own bathroom with a jacuzzi offering a breathtaking view, a separate WC and a shower. A parking space in the same building can be rented for 400 Euros. This exceptional property will seduce you with its modern layout and top-of-the-range amenities. Don't miss this unique opportunity. For further information or to arrange a viewing, please contact us on 26 26 40 or by immoneuf@pt.lu.https://www.youtube.com/watch?v=bPpWOhHfEPk