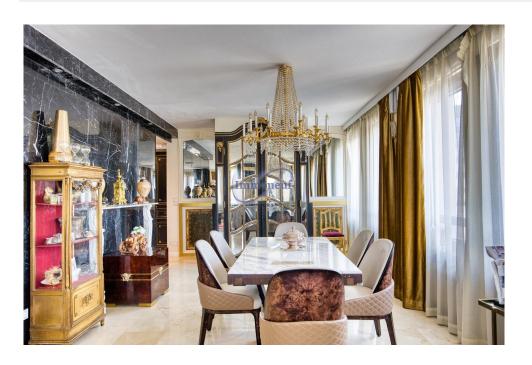

## Furnished flat 140m² 2 Bedroom(s) Luxembourg-Centre

4 500€ Monthly charges : 400€

DESCRIPTION ENERGY PASS

Immoneuf presents this magnificent apartment in the Forum Royal building, renowned for its central location right next to the Hôtel Royal and its direct streetcar connection. The apartment offers a superb view of downtown Luxembourg and the Hôtel Royal, and comprises a large, bright living room with an open, unobstructed view, a fully-equipped kitchen, a guest bedroom with its own bathroom including shower and WC, and a master bedroom with a magnificent view of the center of Luxembourg, featuring its own bathroom with a jacuzzi offering a breathtaking view, a separate WC and a shower. A parking space in the same building can be rented for 400 Euros. This exceptional property will seduce you with its modern layout and top-of-the-range amenities. Don't miss this unique opportunity. For further information or to arrange a viewing, please contact us on 26 26 40 or by immoneuf@pt.lu.https://www.youtube.com/watch?v=bPpWOhHfEPk