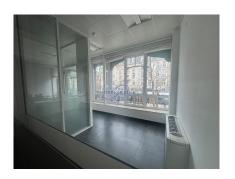

## Office 100m² Luxembourg

DESCRIPTION ENERGY PASS

This office is ideally located in the heart of the city center, just opposite the Place de Paris streetcar stop. The completely restructured building offers all modern conveniences, including an elevator, server space on each floor and a room dedicated to hosting the main server on the first floor. Currently, a total surface area of 200 m² is still available for rent, with the possibility of renting a single 100 m² floor. The price is negotiable if the tenant chooses to take the whole 200 m². Each floor is secured with its own access, toilet and storage space. The kitchen is located on the top floor, and the whole building is served by an elevator. A rare opportunity for companies looking to set up in Luxembourg in a modern, functional setting. For further information or to arrange a viewing, please contact us on 26 26 40 or by e-mail at immoneuf@pt.lu.