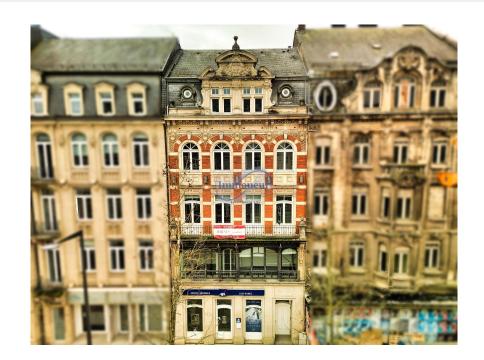

## Office 100m² Luxembourg

DESCRIPTION ENERGY PASS

This office is ideally located in the heart of the city center, just opposite the Place de Paris streetcar stop. The completely restructured building offers all modern conveniences, including an elevator, server space on each floor and a room dedicated to hosting the main server on the first floor. Currently, a total surface area of 200 m² is still available for rent, with the possibility of renting a single 100 m² floor. The price is negotiable if the tenant chooses to take the whole 200 m². Each floor is secured with its own access, toilet and storage space. The kitchen is located on the top floor, and the whole building is served by an elevator. A rare opportunity for companies looking to set up in Luxembourg in a modern, functional setting. For further information or to arrange a viewing, please contact us on 26 26 40 or by e-mail at immoneuf@pt.lu.