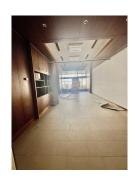

## Commerce 79m² Luxembourg-Centre

3 500€

DESCRIPTION ENERGY PASS

HORECA accepted. Available immediately, this exceptional 79 m² retail space represents a rare opportunity to set up your business in the prestigious Forum Royal building, ideally located opposite the Hôtel Royal, on the main boulevard in the heart of Luxembourg.Boasting a privileged strategic position and numerous assets, this space is an ideal setting for the development of your business. Parking spaces are also available for rent in the same building. Its immediate proximity to public transport and major roads makes it a prime location.Don't miss this unique opportunity.Contact us today for more information or to arrange a viewing on 26.26.40 or by e-mail at immoneuf@pt.lu.