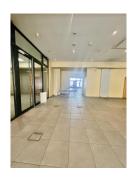

## Commerce 79m² Luxembourg-Centre

3 500€

DESCRIPTION ENERGY PASS

HORECA accepted. Available immediately, this exceptional 79 m² retail space represents a rare opportunity to set up your business in the prestigious Forum Royal building, ideally located opposite the Hôtel Royal, on the main boulevard in the heart of Luxembourg.Boasting a privileged strategic position and numerous assets, this space is an ideal setting for the development of your business. Parking spaces are also available for rent in the same building. Its immediate proximity to public transport and major roads makes it a prime location.Don't miss this unique opportunity.Contact us today for more information or to arrange a viewing on 26.26.40 or by e-mail at immoneuf@pt.lu.