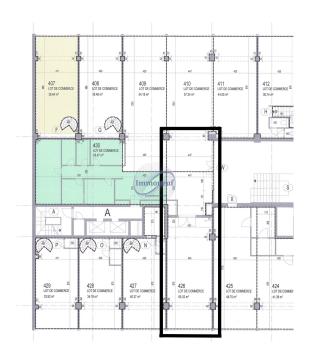

## Commerce 79m² Luxembourg-Centre

3 500€

DESCRIPTION ENERGY PASS

HORECA accepted. Available immediately, this exceptional 79 m² retail space represents a rare opportunity to set up your business in the prestigious Forum Royal building, ideally located opposite the Hôtel Royal, on the main boulevard in the heart of Luxembourg.Boasting a privileged strategic position and numerous assets, this space is an ideal setting for the development of your business. Parking spaces are also available for rent in the same building. Its immediate proximity to public transport and major roads makes it a prime location.Don't miss this unique opportunity.Contact us today for more information or to arrange a viewing on 26.26.40 or by e-mail at immoneuf@pt.lu.

## **CHARACTERISTICS**

Number of pieces : -Nb. chamber (s) : -Area : 79m<sup>2</sup>

Nb. of bathrooms : - Equipped kitchen : Non

**28, rue des Bains L-1212** 

**26 26 40** 

https://www.immoneuf.lu/detail-2234827