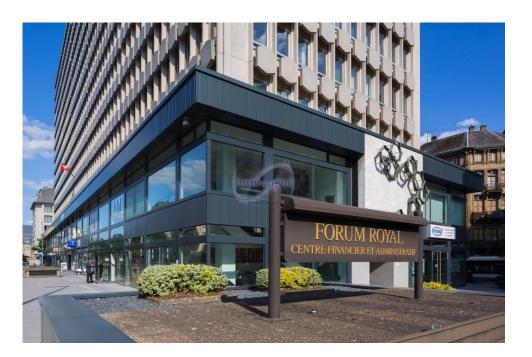

## Commerce 208m² Luxembourg-Centre

8 300€

DESCRIPTION ENERGY PASS

HORECA accepted. Available immediately, this exceptional 208 m² retail space represents a rare opportunity to set up your business in the prestigious Forum Royal building, ideally located opposite the Hôtel Royal, on the main boulevard in the heart of Luxembourg.Boasting a privileged strategic position and numerous assets, this space is an ideal setting for the development of your business. Parking spaces are also available for rent in the same building. Its immediate proximity to public transport and major roads makes it a prime location.Don't miss this unique opportunity.Contact us today for more information or to arrange a viewing on 26.26.40 or by e-mail at immoneuf@pt.lu.