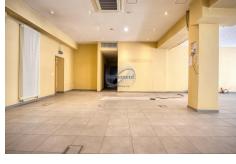

## Commerce 286m² Luxembourg-Centre

9 500€

DESCRIPTION ENERGY PASS

HORECA accepted. Available immediately, this exceptional 286 m² retail space represents a rare opportunity to set up your business in the prestigious Forum Royal building, ideally located opposite the Hôtel Royal, on the main boulevard in the heart of Luxembourg.Boasting a privileged strategic position and numerous assets, this space is an ideal setting for the development of your business. Parking spaces are also available for rent in the same building. Its immediate proximity to public transport and major roads makes it a prime location.Don't miss this unique opportunity.Contact us today for more information or to arrange a viewing on 26.26.40 or by e-mail at immoneuf@pt.lu.