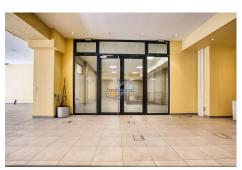

## Commerce 286m² Luxembourg-Centre

9 500€

DESCRIPTION ENERGY PASS

HORECA accepted. Available immediately, this exceptional 286 m² retail space represents a rare opportunity to set up your business in the prestigious Forum Royal building, ideally located opposite the Hôtel Royal, on the main boulevard in the heart of Luxembourg.Boasting a privileged strategic position and numerous assets, this space is an ideal setting for the development of your business. Parking spaces are also available for rent in the same building. Its immediate proximity to public transport and major roads makes it a prime location.Don't miss this unique opportunity.Contact us today for more information or to arrange a viewing on 26.26.40 or by e-mail at immoneuf@pt.lu.