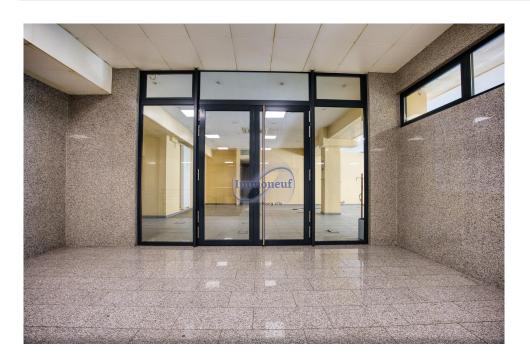

## Commerce 286m² Luxembourg-Centre

9 500€

DESCRIPTION ENERGY PASS

HORECA accepted. Available immediately, this exceptional 286 m² retail space represents a rare opportunity to set up your business in the prestigious Forum Royal building, ideally located opposite the Hôtel Royal, on the main boulevard in the heart of Luxembourg.Boasting a privileged strategic position and numerous assets, this space is an ideal setting for the development of your business. Parking spaces are also available for rent in the same building. Its immediate proximity to public transport and major roads makes it a prime location.Don't miss this unique opportunity.Contact us today for more information or to arrange a viewing on 26.26.40 or by e-mail at immoneuf@pt.lu.