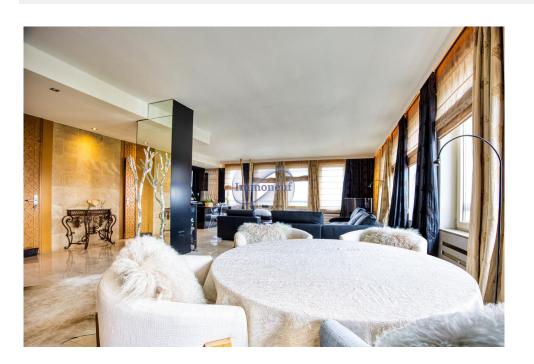

## 3 200 000€

Exceptional penthouse at the top of the city center - A unique work of architectureLocated on the top floor of downtown's highest building, this rare penthouse offers breathtaking panoramic views and exceptional luminosity thanks to its large bay windows. Every detail has been meticulously designed and tailored from floor to ceiling, including the machine-sculpted doors, creating a refined, modern setting. What's more, this rare property offers unique flexibility: it is a mixed-use option, enabling both a professional headquarters and a residence to be established, ideal for those seeking a work and living space in a prestigious setting. This possibility offers a rare opportunity, combining both living comfort and professional functionality. The entire apartment, from the marble floor to the granite kitchen with Chinese lacquer elements, has been designed with exceptional precision and exacting standards. The kitchen, equipped with Miele appliances (steam oven, microwave and traditional ...