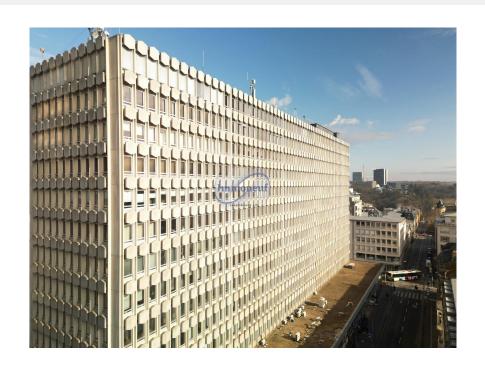

## 986 000€

DESCRIPTION ENERGY PASS

Exceptional opportunity at Forum Royal, LuxembourgLocated in the emblematic Forum Royal, opposite the Hôtel Royal and right in the heart of Luxembourg, this unique property offers 230 m² net, occupying the entire corner of the 5? floor. Originally made up of four separate lots, it is currently laid out as two offices or long-term leases. Spaces can be joined or separated according to your needs, offering flexibility of use for residential or professional purposes, thanks to the property's mixed-use status. The first office generates a monthly rent of €3,483 excl. VAT with an expiry date of March 1?? 2028, while the second is leased for €4,065 excl. VAT until April 1?? 2027. The leases, which are indexed, provide a total rental income of €7,548 per month, offering excellent profitability for investors. With numerous windows all around, this property benefits from exceptional natural light and offers unobstructed views, thanks to its elevated location. This is a rare opportunity in a prest...