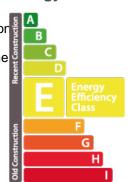

? floor. Originally made up of four separate lots, it is currently laid out as two offices or long-term leases. Spaces can be joined or separated according to your needs, offering flexibility of use for residential or professional purposes, thanks to the property's mixed-use status. The first office generates a monthly rent of €3,483 excl. VAT with an expiry date of March 1?? 2028, while the second is leased for €4,065 excl. VAT until April 1?? 2027. The leases, which are indexed, provide a total rental income of €7,548 per month, offering excellent profitability for investors. With numerous windows all around, this property benefits from exceptional natural light and offers unobstructed views, thanks to its elevated location. This is a rare opportunity in a prest...

## **Energy class**



## **CHARACTERISTICS**

Number of pieces: Nb. chamber (s): Area: 103.15m<sup>2</sup>
Nb. of bathrooms: Equipped kitchen: Non

- ✓ Immoneuf
- **28, rue des Bains L-1212**
- **26 26 40**
- https://www.immoneuf.lu/detail-2234834