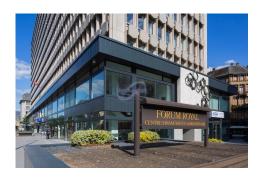

## 986 000€

DESCRIPTION ENERGY PASS

Exceptional opportunity at Forum Royal, LuxembourgLocated in the emblematic Forum Royal, opposite the Hôtel Royal and right in the heart of Luxembourg, this unique property offers 230 m² net, occupying the entire corner of the 5? floor. Originally made up of four separate lots, it is currently laid out as two offices or long-term leases. Spaces can be joined or separated according to your needs, offering flexibility of use for residential or professional purposes, thanks to the property's mixed-use status. The first office generates a monthly rent of €3,483 excl. VAT with an expiry date of March 1?? 2028, while the second is leased for €4,065 excl. VAT until April 1?? 2027. The leases, which are indexed, provide a total rental income of €7,548 per month, offering excellent profitability for investors. With numerous windows all around, this property benefits from exceptional natural light and offers unobstructed views, thanks to its elevated location. This is a rare opportunity in a prest...