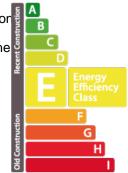

lots, it is currently laid out as two offices or long-term leases. Spaces can be joined or separated according to your needs, offering flexibility of use for residential or professional purposes, thanks to the property's mixed-use status. The first office generates a monthly rent of  $\in$ 3,483 excl. VAT with an expiry date of March 1?? 2028, while the second is leased for  $\notin$ 4,065 excl. VAT until April 1?? 2027. The leases, which are indexed, provide a total rental income of  $\notin$ 7,548 per month, offering excellent profitability for investors. With numerous windows all around, this property benefits from exceptional natural light and offers unobstructed views, thanks to its elevated location. This is a rare opportunity in a prest...

#### ENERGY PASS

#### **Energy class**



### CHARACTERISTICS

Number of pieces : -Nb. chamber (s) : -Area : 122.61m<sup>2</sup> Nb. of bathrooms : -Equipped kitchen : Non

✓ Immoneuf

- **⊘** 28, rue des Bains L-1212
- 26 26 40
- immoneuf@pt.lu
- https://www.immoneuf.lu/detail-2234835