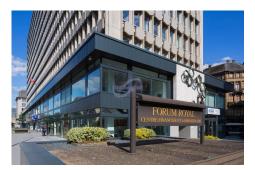

## DESCRIPTION

Exceptional opportunity at Forum Royal, LuxembourgLocated in the emblematic Forum Royal, opposite the Hôtel Royal and right in the heart of Luxembourg, this unique property offers 230 m<sup>2</sup> net, occupying the entire corner of the 5? floor. Originally made up of four separate lots, it is currently laid out as two offices or long-term leases. Spaces can be joined or separated according to your needs, offering flexibility of use for residential or professional purposes, thanks to the property's mixed-use status. The first office generates a monthly rent of  $\in$ 3,483 excl. VAT with an expiry date of March 1?? 2028, while the second is leased for  $\notin$ 4,065 excl. VAT until April 1?? 2027. The leases, which are indexed, provide a total rental income of  $\notin$ 7,548 per month, offering excellent profitability for investors. With numerous windows all around, this property benefits from exceptional natural light and offers unobstructed views, thanks to its elevated location. This is a rare opportunity in a prest...