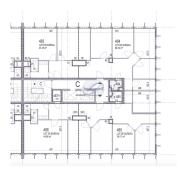

### CHARACTERISTICS

Number of pieces : -Nb. chamber (s) : -Area : 122.61m<sup>2</sup> Nb. of bathrooms : -Equipped kitchen : Non

✓ Immoneuf

- **⊘** 28, rue des Bains L-1212
- 26 26 40
- immoneuf@pt.lu
- https://www.immoneuf.lu/detail-2234835