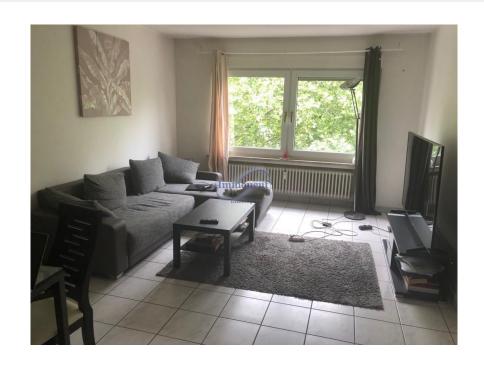

## **Apartment** 65m² 1 Bedroom(s) Luxembourg-Merl

**1 600€** Monthly charges : 225€

DESCRIPTION ENERGY PASS

Available from 01/09/2025. Apartment located on the 3rd floor of a residence with elevator, close to motorways and all amenities. It comprises an entrance hall, a bright living room, a fitted kitchen, a bedroom, a bathroom and access to a shared laundry room. A private cellar is also included. For further information or to arrange a viewing, please contact us on 26 26 40 or by email at immoneuf@pt.lu.