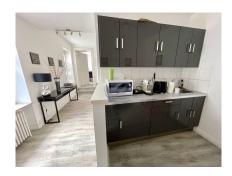

## Office 65m<sup>2</sup> Luxembourg-Centre

3 100€ Monthly charges : 50€

DESCRIPTION ENERGY PASS

Furnished and equipped offices for rent - 65m² in the heart of the city centerAvailability: ImmediateLocated in the heart of downtown, these fully renovated 65 m² offices offer a modern and functional working environment. They include :Entrance hallFully-equipped modern kitchenSanitary facilitiesOpen space with two officesOne individual officeRent includes furniture and equipment. Charges include water and cleaning of common areas. Electricity and heating are the responsibility of the tenant.Quality finishes with parquet flooring and modern furnishings.For further information or to arrange a viewing, please contact us on 26 26 40 or by e-mail at immoneuf@pt.lu.