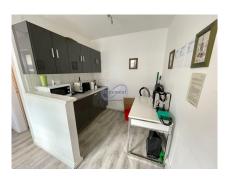

## Office 65m<sup>2</sup> Luxembourg-Centre

3 100€ Monthly charges : 50€

DESCRIPTION ENERGY PASS

Furnished and equipped offices for rent - 65m² in the heart of the city centerAvailability: ImmediateLocated in the heart of downtown, these fully renovated 65 m² offices offer a modern and functional working environment. They include :Entrance hallFully-equipped modern kitchenSanitary facilitiesOpen space with two officesOne individual officeRent includes furniture and equipment. Charges include water and cleaning of common areas. Electricity and heating are the responsibility of the tenant.Quality finishes with parquet flooring and modern furnishings.For further information or to arrange a viewing, please contact us on 26 26 40 or by e-mail at immoneuf@pt.lu.