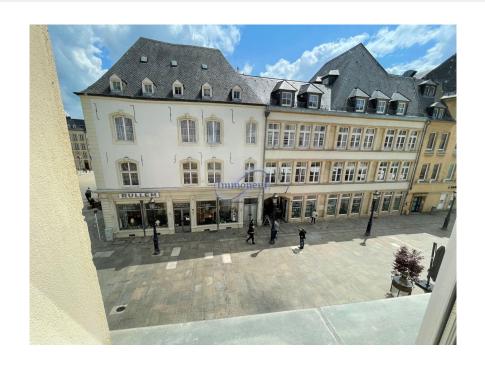

## Office 65m<sup>2</sup> Luxembourg-Centre

3 100€ Monthly charges : 50€

DESCRIPTION ENERGY PASS

Furnished and equipped offices for rent - 65m² in the heart of the city centerAvailability: ImmediateLocated in the heart of downtown, these fully renovated 65 m² offices offer a modern and functional working environment. They include :Entrance hallFully-equipped modern kitchenSanitary facilitiesOpen space with two officesOne individual officeRent includes furniture and equipment. Charges include water and cleaning of common areas. Electricity and heating are the responsibility of the tenant.Quality finishes with parquet flooring and modern furnishings.For further information or to arrange a viewing, please contact us on 26 26 40 or by e-mail at immoneuf@pt.lu.